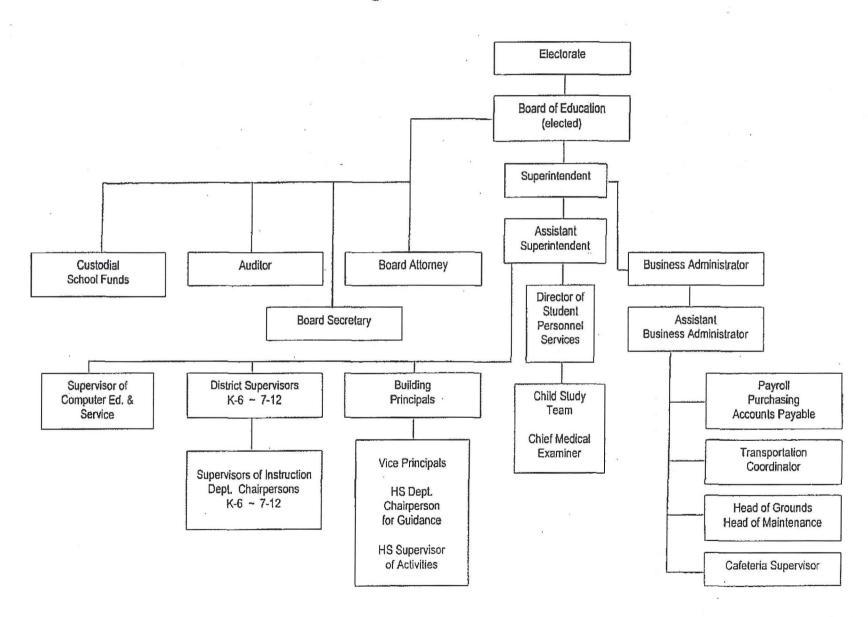

is report. The auditor's reports related specifically to the single audit are included in the single audit section of this report.
- 12. <u>ACKNOWLEDGMENTS:</u> We would like to express our appreciation to the members of the Lacey Township School Board for their concern in providing fiscal accountability to the citizens and taxpayers of the School District and thereby contributing their full support to the development and maintenance of our financial operation. The preparation of this report could not have been accomplished without the efficient and dedicated services of our financial and accounting staff.

Respectfully submitted,

Dr. Vanessa P. Clark Acting Superintendent

Business Administrator/Board Secretary

James G. Savage,

# Lacey Township Board of Education Organizational Chart



S

This page intentionally left blank.

# LACEY TOWNSHIP BOARD OF EDUCATION

200 Western Boulevard Lanoka Harbor, New Jersey 08734-0605

#### ROSTER OF OFFICIALS

# **JUNE 30, 2013**

| MEMBERS OF THE BOARD OF EDUCATION | TERM EXPIRES |
|-----------------------------------|--------------|
| Eric Schubiger, President         | 12/31/2015   |
| Linda A. Downing, Vice President  | 12/31/2013   |
| William R. Quist                  | 12/31/2013   |
| Bruce Carney                      | 12/31/2014   |
| Jack Martenak                     | 12/31/2014   |
| Maureen Tirella                   | 12/31/2015   |
| Frank Palino                      | 12/31/2013   |

#### **OTHER OFFICIALS**

Vanessa Clark, Acting Superintendent

James G. Savage, Jr., Business Administrator/Board Secretary

#### LACEY